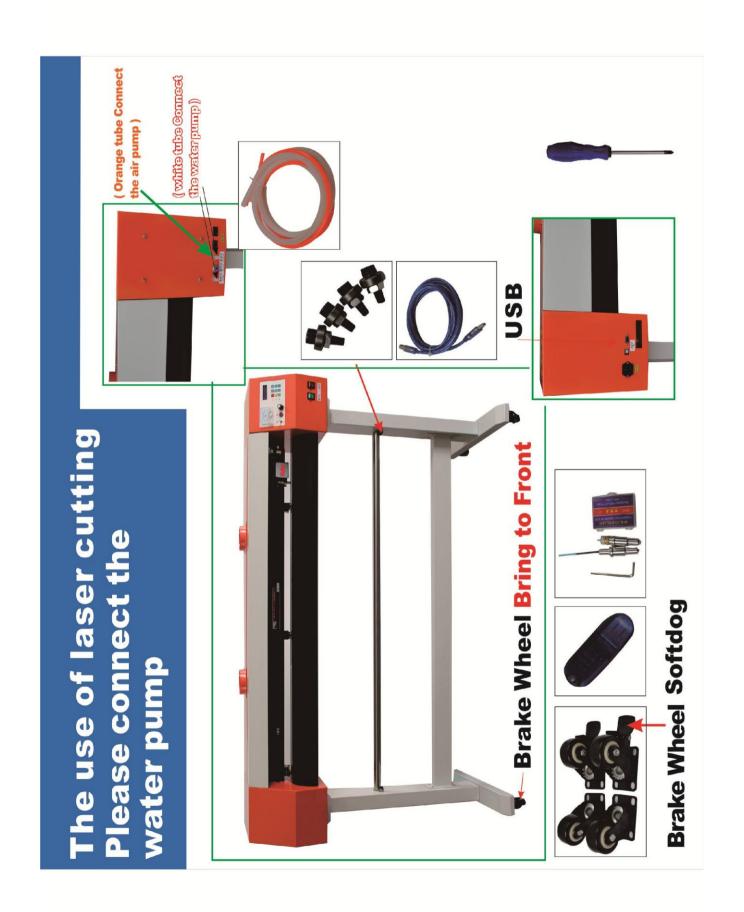

This machine includes 40W laser tube, supports for laser engraving, cutting and equipped with knives. It has the function of laser machine and carving machine. It suit for all kinds of nonmetal materials and built-in ARTCUR software. It support to direct output by coredraw and operation environment is Windows XP 7/8.

## **Technical parameter:**

Maximum paper feed width: 1390mm (54.7")

Real cutting range: 1240mm (48.8")\*limitless length Cutting speed: 10-800mm/min(0.39-31.50inch/min)

Software: Artcut/CorelDRAW

Interfaces: Serial, USB

Power: 110V

Operating environment: water temperature 41-86F (5 - 30° C)

Laser Type: CO2 laser tube

Laser power:40w

Gross weight: 177Lb (80kg)

Package sizes: 90.55\*20.08\*22.83" (230\*51\*58cm)