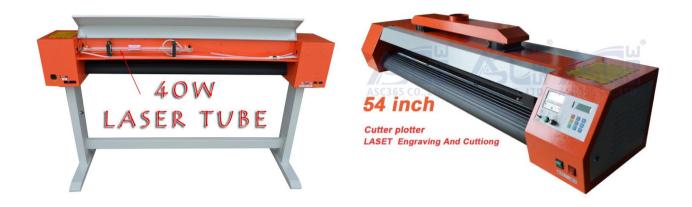

## 110v Stencil Laser Cutter Cutting Plotter 40W CO2 Laser Machine

Item number: 017070

Cut large, easily-read stencils quickly and easily. Durable construction and economical choice make the Super Size Stencil-Cutter the only stencil machine you'll ever need. An electronic stencil-cutting system that is computer-driven with state-of-the-art software designed specifically to meet your varied stencilling requirements, using it you can make out all kinds of unique wall, sign, airbrush, paint stencils. Cooling System Professional constant temperature water chiller for laser cutting machine.

This machine includes 40W laser tube, supports for laser engraving, cutting and equipped with knives. It has the function of laser machine and carving machine. It suit for all kinds of nonmetal materials and built-in ARTCUR software. It support to direct output by coredraw and operation environment is Windows XP 7/8.

## **Technical parameter:**

Maximum paper feed width: 1390mm (54.7")

Real cutting range: 1240mm (48.8")\*limitless length Cutting speed: 10-800mm/min(0.39-31.50inch/min)

Software: Artcut/CorelDRAW

Interfaces: Serial, USB

Power: 110V

Operating environment: water temperature 41-86F (5 - 30° C)

Laser Type: CO2 laser tube

Laser power:40w

Gross weight: 177Lb (80kg)

Package sizes: 90.55\*20.08\*22.83" (230\*51\*58cm)