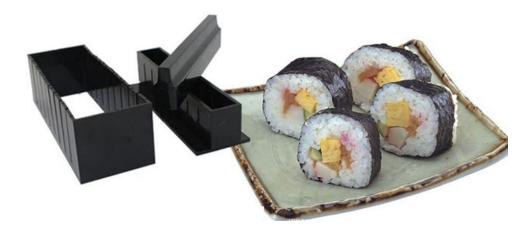

#### 4. If made Large square shaped sushi, please select the above molds of (No.2 + No.3 +No.8):

The shaped sizes: 200mm\*35mm\*41mmMade sushi sizes: 55mm\*20mm\*32mm