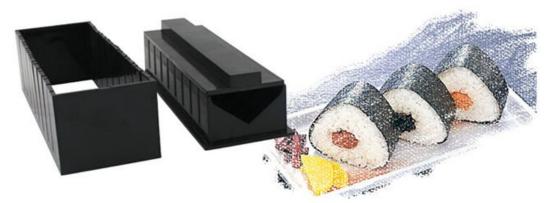

# **Sushi Maker Kit Manual Instructions**

This product helps you make delicious and professional Sushi with various shapes, which are perfectly available for home cooking, picnic and other outdoor activities.

#### **Features**

- 10pcs/set sushi maker kit
- Made of HIPS material, heat resistant is 60-70 degrees
- Solid and durable
- Can make several shapes of sushi, such as round, heart-shaped, triangular, small and large square, etc.