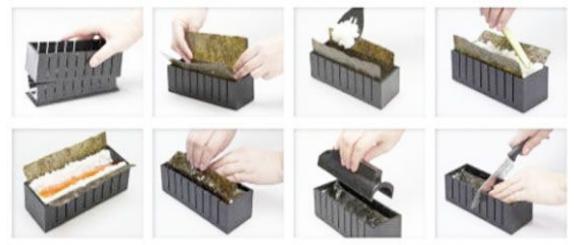

#### **How to Use**

Select the suitable molds to make your favorite Sushi according to the following tips.

### Recommendation for making sushi with different shapes.

1. If made **Triangle shaped sushi**, please select the above molds of (**No.2 + No.6 +No.8**):

The shaped sizes: 193mm\*35mm\*14mmMade sushi sizes: 25mm\*20mm\*11mm

#### 2. If made **Heart shaped sushi**, please select the above molds of (**No.1 + No.2 +No.6**):

The shaped sizes: 200mm\*74mm\*62mmMade sushi sizes: 55mm\*30mm\*18mm

### 3. If made Classic-round shaped sushi, please select the above molds of (No.5 + No.2 +No.7):

• The shaped sizes: 200mm\*72mm\*60mm

Made sushi sizes: 55mm\*20mm

#### 4. If made Large square shaped sushi, please select the above molds of (No.2 + No.3 +No.8):

The shaped sizes: 200mm\*35mm\*41mmMade sushi sizes: 55mm\*20mm\*32mm

# 5. If made **Small square shaped sushi**, please select the above molds of (**No.3 + No.4 +No.8**):

The shaped sizes: 193mm\*35mm\*41mmMade sushi sizes: 25mm\*20mm\*32mm

If you want to make sushi with other shapes, please try other combinations by yourself. Thanks.