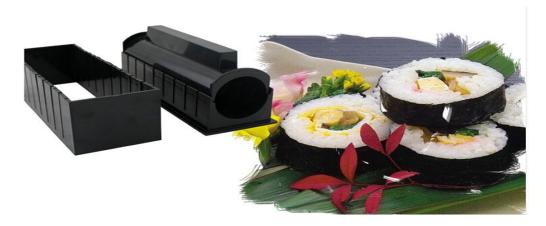

### 3. If made Classic-round shaped sushi, please select the above molds of (No.5 + No.2 +No.7):

• The shaped sizes: 200mm\*72mm\*60mm

Made sushi sizes: 55mm\*20mm