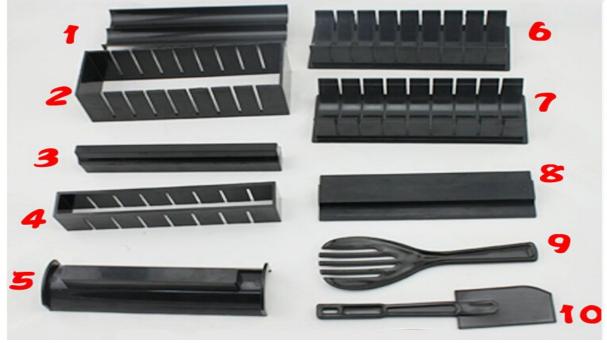

#### **Features**

- 10pcs/set sushi maker kit
- Made of HIPS material, heat resistant is 60-70 degrees
- Solid and durable
- Can make several shapes of sushi, such as round, heart-shaped, triangular, small and large square, etc.

### Recommendation for making sushi with different shapes.

1. If made **Triangle shaped sushi**, please select the above molds of (**No.2 + No.6 +No.8**):

The shaped sizes: 193mm\*35mm\*14mmMade sushi sizes: 25mm\*20mm\*11mm

#### 2. If made **Heart shaped sushi**, please select the above molds of (**No.1 + No.2 +No.6**):

The shaped sizes: 200mm\*74mm\*62mmMade sushi sizes: 55mm\*30mm\*18mm

### 3. If made Classic-round shaped sushi, please select the above molds of (No.5 + No.2 +No.7):

• The shaped sizes: 200mm\*72mm\*60mm

Made sushi sizes: 55mm\*20mm

#### 4. If made Large square shaped sushi, please select the above molds of (No.2 + No.3 +No.8):

The shaped sizes: 200mm\*35mm\*41mmMade sushi sizes: 55mm\*20mm\*32mm

# 5. If made **Small square shaped sushi**, please select the above molds of (**No.3 + No.4 +No.8**):

The shaped sizes: 193mm\*35mm\*41mmMade sushi sizes: 25mm\*20mm\*32mm

If you want to make sushi with other shapes, please try other combinations by yourself. Thanks.