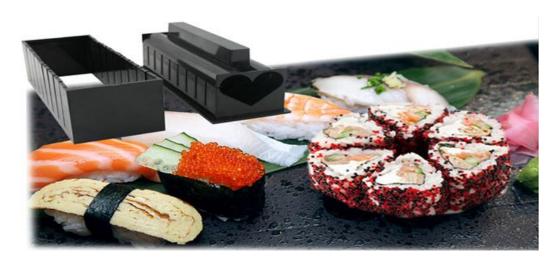

# **Sushi Maker Kit Manual Instructions**

This product helps you make delicious and professional Sushi with various shapes, which are perfectly available for home cooking, picnic and other outdoor activities.

#### **Features**

- 10pcs/set sushi maker kit
- Made of HIPS material, heat resistant is 60-70 degrees
- Solid and durable
- Can make several shapes of sushi, such as round, heart-shaped, triangular, small and large square, etc.