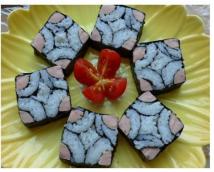

# 5. If made **Small square shaped sushi**, please select the above molds of (**No.3 + No.4 +No.8**):

The shaped sizes: 193mm\*35mm\*41mmMade sushi sizes: 25mm\*20mm\*32mm

If you want to make sushi with other shapes, please try other combinations by yourself. Thanks.