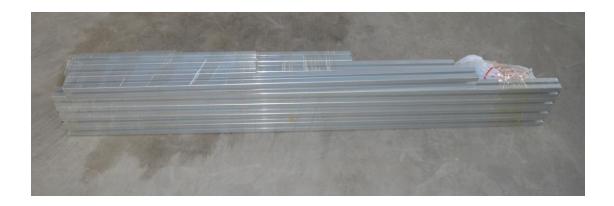

## **Dust Free Room Installation**

The length of the Frame are different.

1) The longest stick length: 1400mm quantity: 4
2) Then the second longest stick Length: 1175mm quantity: 2
3) Then the third longest stick Length: 1090mm quantity: 6
4) Then the fourth longest stick Length: 600mm quantity: 2
5) Then the fifth longest stick Length: 490mm quantity: 2
6) The shortest stick Length: 250mm quantity: 4