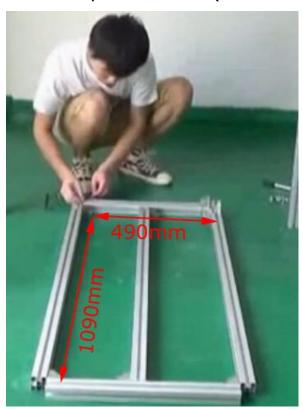

Step 1.

Step 2

Step 3
Then turn it upside down

Step 4:
Choose 3pc 1090mm(the third longest stick)
2pc 490mm(the fifth longest stick)

Step 5
Use ruler measure 750mm then install the step 4's work

Step 6

Choose 4pcs 250mm(the shortest one)