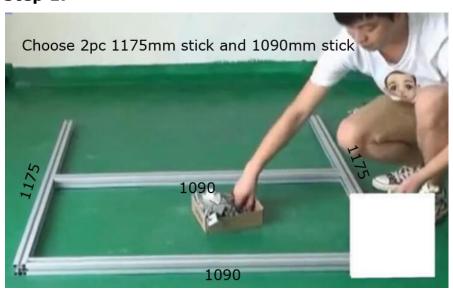

Step 1.

Step 2

Step 3
Then turn it upside down

Step 4:
Choose 3pc 1090mm(the third longest stick)
2pc 490mm(the fifth longest stick)

Step 5
Use ruler measure 750mm then install the step 4's work

Step 6

Choose 4pcs 250mm(the shortest one)