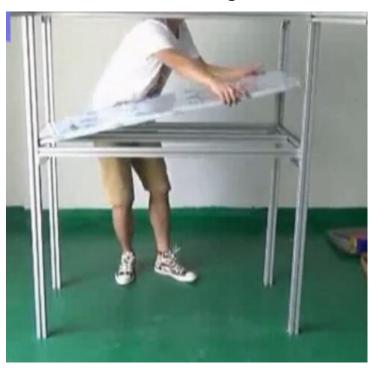

2pcs 600mm(the fourth longest stick)

Install them as the following pic shows

Step 7 Install them this way

Step 8
Install the last 1090mm stick(the third longest stick)

Step 9
Loose the nut of this place in order to install the workbench

Step 10
Install the workbench tighten the screw

Step 11
Install the filter and fan