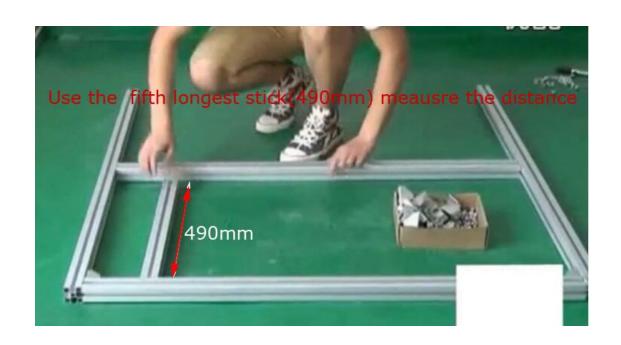

Step 1.

Step 2

Step 3
Then turn it upside down

Step 4:
Choose 3pc 1090mm(the third longest stick)
2pc 490mm(the fifth longest stick)

Step 5
Use ruler measure 750mm then install the step 4's work

Step 6

Choose 4pcs 250mm(the shortest one)