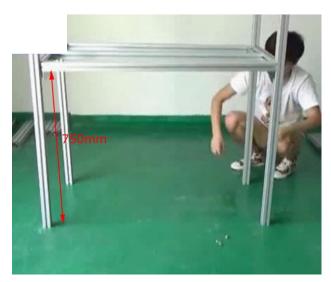

Step 1.

Step 2

Step 3
Then turn it upside down

Step 4:
Choose 3pc 1090mm(the third longest stick)
2pc 490mm(the fifth longest stick)

Step 5
Use ruler measure 750mm then install the step 4's work

Step 6

Choose 4pcs 250mm(the shortest one)