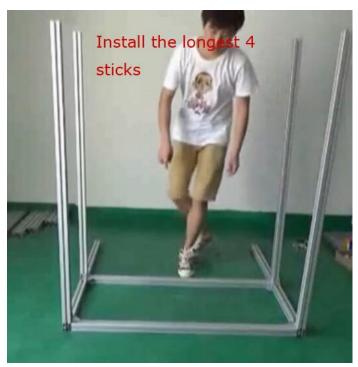

## **Dust Free Room Installation**

The length of the Frame are different.

1) The longest stick length: 1400mm quantity: 4
2) Then the second longest stick Length: 1175mm quantity: 2
3) Then the third longest stick Length: 1090mm quantity: 6
4) Then the fourth longest stick Length: 600mm quantity: 2
5) Then the fifth longest stick Length: 490mm quantity: 2
6) The shortest stick Length: 250mm quantity: 4