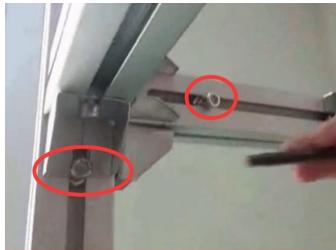

2pcs 600mm(the fourth longest stick)

Install them as the following pic shows

Step 7 Install them this way

Step 8
Install the last 1090mm stick(the third longest stick)

Step 9
Loose the nut of this place in order to install the workbench

Step 10
Install the workbench tighten the screw

Step 11
Install the filter and fan