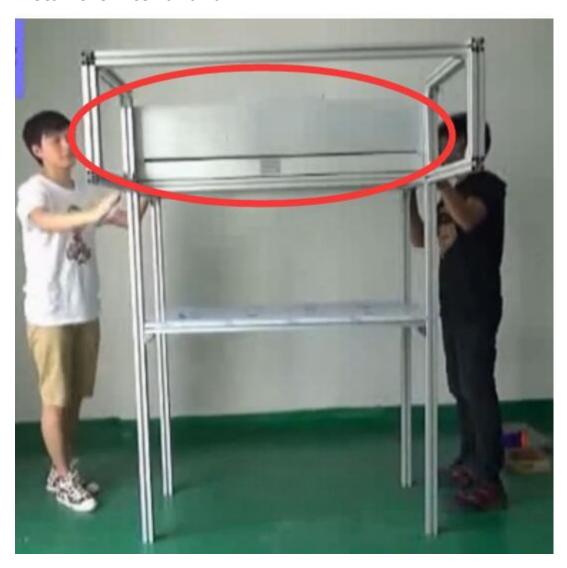

Step 10
Install the workbench tighten the screw

Step 11
Install the filter and fan