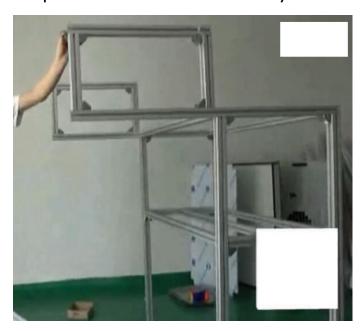

2pcs 600mm(the fourth longest stick)

Install them as the following pic shows

Step 7 Install them this way

Step 8
Install the last 1090mm stick(the third longest stick)

Step 9
Loose the nut of this place in order to install the workbench