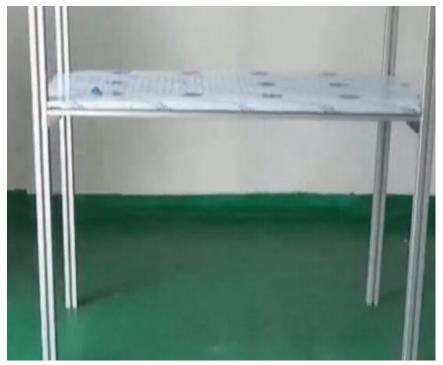

Step 10
Install the workbench tighten the screw

Step 11
Install the filter and fan