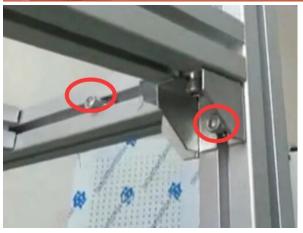

2pcs 600mm(the fourth longest stick)

Install them as the following pic shows

Step 7 Install them this way

Step 8
Install the last 1090mm stick(the third longest stick)

Step 9
Loose the nut of this place in order to install the workbench

Step 10
Install the workbench tighten the screw

Step 11
Install the filter and fan