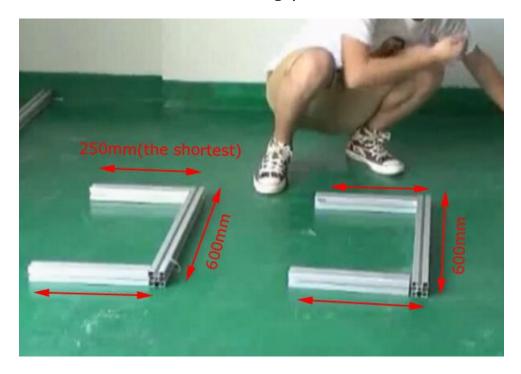

Step 1.

Step 2

Step 3
Then turn it upside down

Step 4:
Choose 3pc 1090mm(the third longest stick)
2pc 490mm(the fifth longest stick)

Step 5
Use ruler measure 750mm then install the step 4's work

Step 6

Choose 4pcs 250mm(the shortest one)

2pcs 600mm(the fourth longest stick)

Install them as the following pic shows

Step 7 Install them this way

Step 8
Install the last 1090mm stick(the third longest stick)

Step 9
Loose the nut of this place in order to install the workbench