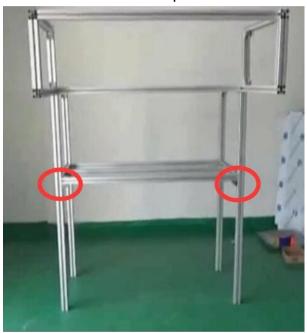

2pcs 600mm(the fourth longest stick)

Install them as the following pic shows

Step 7 Install them this way

Step 8
Install the last 1090mm stick(the third longest stick)

Step 9
Loose the nut of this place in order to install the workbench

Step 10
Install the workbench tighten the screw

Step 11
Install the filter and fan