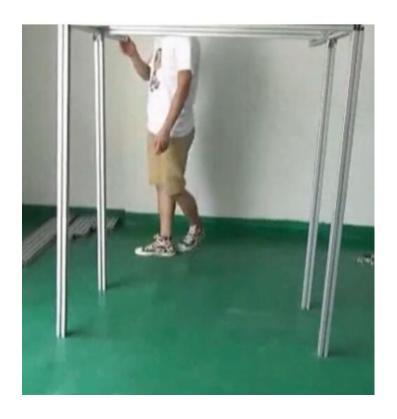

2pcs 600mm(the fourth longest stick)

Install them as the following pic shows

Step 7 Install them this way

Step 8
Install the last 1090mm stick(the third longest stick)

Step 9
Loose the nut of this place in order to install the workbench