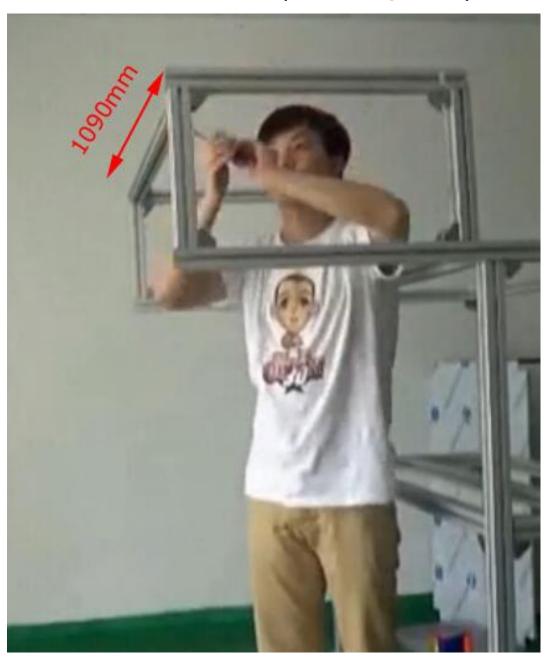

2pcs 600mm(the fourth longest stick)

Install them as the following pic shows

Step 7 Install them this way

Step 8
Install the last 1090mm stick(the third longest stick)

Step 9
Loose the nut of this place in order to install the workbench