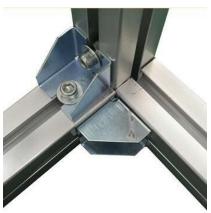

Step 1.

Step 2

Step 3
Then turn it upside down

Step 4:
Choose 3pc 1090mm(the third longest stick)
2pc 490mm(the fifth longest stick)

Step 5
Use ruler measure 750mm then install the step 4's work

Step 6

Choose 4pcs 250mm(the shortest one)